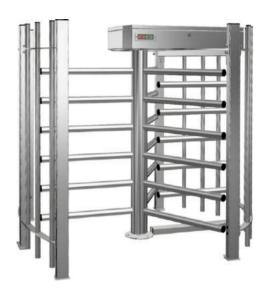

# HALF-HEIGHT TURNSTILE **CYCLONE - L**

Cyclone- L is a type of outdoor half height turnstile with metal wings. Wings' design may be straight as well as Ushaped. By default it has electromechanical drive. The range of modifications includes three and four wing types as well as different type of metal finishing.

## **Technical Specifications:**

| Unit width, mm        | 1410                                                                                     |
|-----------------------|------------------------------------------------------------------------------------------|
| Unit length, mm       | 1220                                                                                     |
| Unit height, mm       | 1310                                                                                     |
| Weight, kg (not more) | 165                                                                                      |
| Mechanism             | Motorized                                                                                |
| Standard housing      | Brushed SS AISI 304                                                                      |
| Available housing     | Brushed SS AISI 316<br>Polished SS AISI 304<br>Polished SS AISI 316<br>Powder coated RAL |