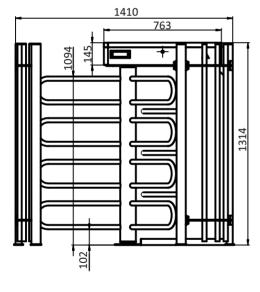

## **Technical Specifications:**

| Unit width, mm        | 1410                                                                                     |
|-----------------------|------------------------------------------------------------------------------------------|
| Unit length, mm       | 1220                                                                                     |
| Unit height, mm       | 1310                                                                                     |
| Weight, kg (not more) | 165                                                                                      |
| Mechanism             | Motorized                                                                                |
| Standard housing      | Brushed SS AISI 304                                                                      |
| Available housing     | Brushed SS AISI 316<br>Polished SS AISI 304<br>Polished SS AISI 316<br>Powder coated RAL |