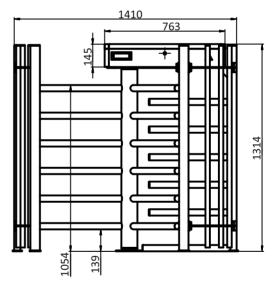

## **Technical Specifications:**

| Unit width, mm        | 1410                                                                                     |
|-----------------------|------------------------------------------------------------------------------------------|
| Unit length, mm       | 1220                                                                                     |
| Unit height, mm       | 1310                                                                                     |
| Weight, kg (not more) | 165                                                                                      |
| Mechanism             | Motorized                                                                                |
| Standard housing      | Brushed SS AISI 304                                                                      |
| Available housing     | Brushed SS AISI 316<br>Polished SS AISI 304<br>Polished SS AISI 316<br>Powder coated RAL |