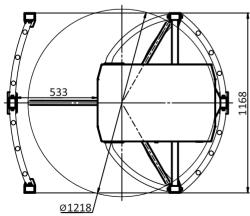

## **Technical Specifications:**

| Unit width, mm        | 1410                                                                                     |
|-----------------------|------------------------------------------------------------------------------------------|
| Unit length, mm       | 1220                                                                                     |
| Unit height, mm       | 1310                                                                                     |
| Weight, kg (not more) | 165                                                                                      |
| Mechanism             | Motorized                                                                                |
| Standard housing      | Brushed SS AISI 304                                                                      |
| Available housing     | Brushed SS AISI 316<br>Polished SS AISI 304<br>Polished SS AISI 316<br>Powder coated RAL |