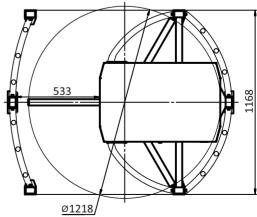

## **Technical Specifications:**

| Unit width, mm        | 1410                                                                                     |
|-----------------------|------------------------------------------------------------------------------------------|
| Unit length, mm       | 1220                                                                                     |
| Unit height, mm       | 1310                                                                                     |
| Weight, kg (not more) | 165                                                                                      |
| Mechanism             | Motorized                                                                                |
| Standard housing      | Brushed SS AISI 304                                                                      |
| Available housing     | Brushed SS AISI 316<br>Polished SS AISI 304<br>Polished SS AISI 316<br>Powder coated RAL |